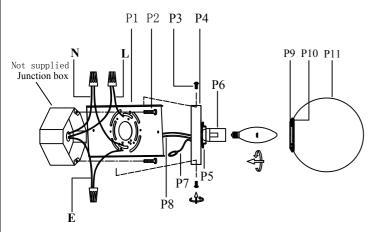

## **Installation instructions:**

- 1. Black wire from ceiling(junction box) attaches to "L"wire from the fixture.
- 2. White wire from ceiling(junction box) attaches to "N"wire from the fixture.
- 3. "E" wire from the fixture is attaced to the mounting bracket and an additional "E" wire from the mounting bracket must be secured to the junction box.
- 4. Secure mounting bracket to the junction box.
- 5.Insert the mounting bracket screw(P2) into the mounting bracket (P1).
- 6.Useing the screw(P3) to lock the lamp body onto the mounting bracket (P1) on the wall.
- 7.Install E12 light source.(Bulbs not supplied).
- 8. Twist the glass shade (P11) onto the lamp body.

The end!

| Part Number      | Part | Picture      | Description                  | Qty |
|------------------|------|--------------|------------------------------|-----|
| MB7S15           | P1   |              | Mounting bracket L9.4"*W5.7" | 1   |
|                  | P2   |              | Mounting bracket screw       | 2   |
| P-LD7303W14BRA-1 | P3   |              | Screw                        | 4   |
|                  | P4   |              | Backplate (L14.2"*W5.9")     | 1   |
|                  | P5   | 0            | Aluminum ring<br>Φ2"*H0.4"   | 2   |
|                  | P6   | <del>-</del> | E12 holder                   | 2   |
|                  | P7   |              | UL18#Ground wire,L9.8"       | 1   |
|                  | P8   | $\sim$       | UL18#,L8"                    | 1   |
| GS7R02BR         | P9   |              | Aluminum ring<br>Φ2.7"*H0.3" | 2   |
|                  | P10  |              | Plate<br>Φ1.8"*T0.1"         | 2   |
|                  | P11  |              | Glass shade<br>Φ5.9"*H5.7"   | 2   |

<sup>&</sup>quot;E" = Ground wire